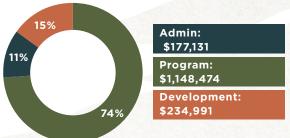

### • FINANCES•

\$1,551,993 RAISED IN 2018

INCOME

24%

. 60%

16%

**Corporations:** \$259,151

\*Unaudited